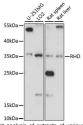

## Anti-RHD antibody (150-250) (STJ117285)

## **GENERAL INFORMATION**

Product Type Primary antibodies

Short Description Rabbit polyclonal antibody anti-RHD (150-250) is suitable for use in Western Blot.

Applications WB Host/Source Rabbit Reactivity Human, Rat

## **TARGET INFORMATION**

Gene ID 6007 Gene Symbol RHD

Uniprot ID RHD\_HUMAN

Immunogen A synthetic peptide corresponding to a sequence within amino acids 150-250 of human RHD (NP\_001121163.1).

Immunogen Region 150-250