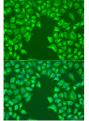

Immunogen Region 20-150
Specificity

Immunogen Sequence

Immunofluorescence analysis of U2OS cells using LRP6 antibody (STJ117264) at dilution of 1:100. Blue: DAPI for nuclear staining.