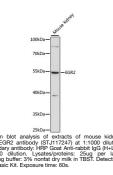

## **GENERAL INFORMATION**

 Product Type
 Primary antibodies

 Short Description
 Rabbit polyclonal antibody anti-EGR2 (200-300) is suitable for use in Western Blot.

 Applications
 WB

 Host/Source
 Rabbit

 Reactivity
 Mouse