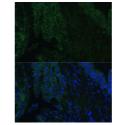

50kD

Immunotluorescence analysis of rat colon using CLCA1 Polyclonal Antibody (STJ117235) at dilution of 1:100 (40x lens). Blue: DAPI for nuclear staining.

Immunofluorescence analysis of human colon carcinoma using CLCA1 Polyclonal Antibody (STJ117235) at dilution of 1:100 (40x lens). Blue: DAPI for nuclear staining