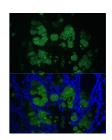

Immunofluorescence analysis of mouse colon using CLCA1 Polyclonal Antibody (STJ117235) at dilution of 1:100 (40x lens). Blue: DAPI for nuclear staining.

This product is suitable for in-vitro studies under the RESEARCH USE ONLY [RUO] licence. This product must not be used as for diagnostic or other medical purposes. St John's Laboratory Ltd, Knowledge Dock Business Centre, University Way, London, E16 2RD | Tel: 0208 223 3081