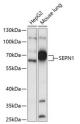

## Anti-SEPN1 antibody (341-590) (STJ117207)

## **GENERAL INFORMATION**

Product Type Primary antibodies

Short Description Rabbit polyclonal antibody anti-SEPN1 (341-590) is suitable for use in Western Blot.

Applications WB Host/Source Rabbit Reactivity Human, Mouse