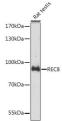

## Anti-REC8 antibody (194-561) (STJ117199)

## **GENERAL INFORMATION**

Product Type Primary antibodies

Short Description Rabbit polyclonal antibody anti-REC8 (194-561) is suitable for use in Western Blot.

Applications WB Host/Source Rabbit Reactivity Human, Rat