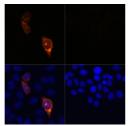

## Anti-CAS9 antibody (STJ117195)

## **GENERAL INFORMATION**

Product Type Primary antibodies

Short Description Rabbit polyclonal antibody anti-CAS9 is suitable for use in Western Blot and Immunofluorescence.

Applications WB, IF Host/Source Rabbit Reactivity S.pyogenes

## **PRODUCT PROPERTIES**

Clonality Polyclonal

Clone ID

Concentration
Conjugation Unconjugated

Purification Affinity purification Dilution Range WB 1:5000-1:10000

IF 1:50-1:200

Formulation PBS containing 0.02% Sodium Azide, 50% Glycerol, pH7.3.