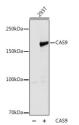

## Anti-CAS9 antibody (STJ117195)

## **GENERAL INFORMATION**

Product Type Primary antibodies

Short Description Rabbit polyclonal antibody anti-CAS9 is suitable for use in Western Blot and Immunofluorescence.

Applications WB, IF Host/Source Rabbit Reactivity S.pyogenes

## **PRODUCT PROPERTIES**

Clonality Polyclonal

Clone ID

Concentration
Conjugation Unconjugated

Purification Affinity purification Dilution Range WB 1:5000-1:10000

IF 1:50-1:200

Formulation PBS containing 0.02% Sodium Azide, 50% Glycerol, pH7.3.