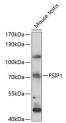

## Anti-FSIP1 antibody (1-260) (STJ117170)

## **GENERAL INFORMATION**

Product Type Primary antibodies

**Short Description** Rabbit polyclonal antibody anti-FSIP1 (1-260) is suitable for use in Western Blot.

Applications WB Host/Source Rabbit Reactivity Mouse