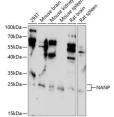

Immunogen Region 1-248 Specificity Immunogen Sequence

Western blot analysis of extracts of various cell lines, using NANP antibody (STJ117163) at 1:1000 dilution. Secondary antibody: HRP Goat Anti-rabbit IgG (H+L) at 1:10000 dilution. Lysates/proteins: 25ug per lane. Blocking buffer: 3% northat dry milk in TBS1. Detection: