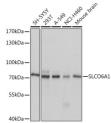

## Anti-SLCO6A1 antibody (480-580) (STJ117162)

STJ117162

## **GENERAL INFORMATION**

Product Type Primary antibodies

**Short Description** Rabbit polyclonal antibody anti-SLCO6A1 (480-580) is suitable for use in Western Blot.

Applications WB
Host/Source Rabbit

Reactivity Human, Mouse, Rat