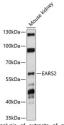

Immunogen Region 42-220 Specificity Immunogen Sequence

Western blot analysis of extracts of using EARS2 antibody (STJ1117158) at Secondary antibody: HRP Goat Anti-rat 1:10000 dilution. Lysates/proteins: 2 Blocking buffer: 3% nonfat dry milk in T ECL Basis Kit. Exposure time: 15s.