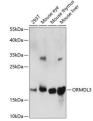

Immunogen Sequence

Western blot analysis of extracts of various cell lines using ORMDL3 antibody (STJ17150) at 1:100 dilution. Secondary antibody: HRP Goat Anti-rabbit lg((H+L) at 1:10000 dilution. Lysates/proteins: Zsug pe lane. Blocking buffer: 3% nonfat dry milk in TBST