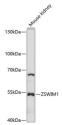

Specificity Immunogen Sequence

Western blot analysis of extracts of mouse kidney using ZSWIM1 antibody (STJ117148) at 1:1000 dilution Secondary antibody: HRP Goat Anti-rabbit IgG (H+L) at 15000 dilution Lysates/proteins: 250g per lane Blocking buffer. 3% norfat dry milk in TBST. Detection: