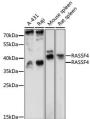

Immunogen Region 1-160
Specificity
Immunogen Sequence

15kDa—
Western blot analysis of extracts of various cell lines, using RASSF4 antibody (STJ117142) at 1:1000 dilution. 1:10000 dilution. 1:100000 dilution. 1:10000 dilution. 1:10000 dilution. 1:10000 dilution. 1:10000 dilution. 1:10000 dilution. 1:10000 dilution. 1:100000 dilution. 1:10000 dilution.