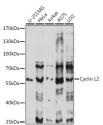

## Anti-CCNL2 antibody (60-150) (STJ117137)

## **TARGET INFORMATION**

Gene ID 81669 Gene Symbol CCNL2

Uniprot ID CCNL2\_HUMAN

Sequence

Immunogen Recombinant fusion protein containing a sequence corresponding to amino acids 60-150 of human Cyclin L2

(NP\_001307082.1).

Immunogen Region 60-150 Specificity Immunogen