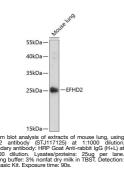

ti-EFHD2 antibody (1-78) (STJ117125) STJ117125

## **GENERAL INFORMATION**

 Product Type
 Primary antibodies

 Short Description
 Rabbit polyclonal antibody anti-EFHD2 (1-78) is suitable for use in Western Blot and Immunohistochemistry.

 Applications
 WB, IHC

 Reactivity
 Human, Mouse

## **PRODUCT PROPERTIES**

 Clonality
 Polyclonal

 Clone ID
 Velocola

 Concentration
 Venonjugated

 Purification
 Affinity purification

 Dilution Range
 WB 1:500-1:2000

 IHC 1:50-1:200
 IHC 1:50-1:200

 Formulation
 PBS containing 0.02% Sodium Azide, 50% Glycerol, pH7.3.

 Isotype
 IgG

 Storage Instruction
 Store in a freezer at-20°C and avoid freeze-thaw cycles.

## **TARGET INFORMATION**

 Gene ID
 79180

 Gene Symbol
 EFHD2

 Uniprot ID
 EFHD2\_HUMAN

 Immunogen Region
 1-78

 Specificity
 FHD2



This product is suitable for in-vitro studies under the RESEARCH USE ONLY [RUO] licence. This product must not be used as for diagnostic or other medical purposes. St John's Laboratory Ltd, Knowledge Dock Business Centre, University Way, London, E16 2RD | Tel: 0208 223 3081