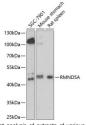

Western blot analysis of extracts of various cell lines using RMNDSA antibody (STJ117123) at 1:100 dilution. Secondary antibody: HPP Goat Anti-rabbit IgG (H+L) at 1:10000 dilution. Lysates/proteins: 25ug pe lane. Blocking buffer: 3% nonfat dry milk in TBST Detection: ECL Basic Kit. Exposure time: 90s.