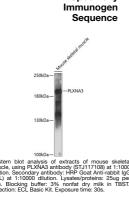

## Anti-PLXNA3 antibody (950-1150) (STJ117108) STJ117108

## **GENERAL INFORMATION**

Product Type Primary antibodies Short Description Rabbit polyclonal antibody anti-PLXNA3 (950-1150) is suitable for use in Western Blot. Applications WB Host/Source Rabbit Reactivity Mouse

## **PRODUCT PROPERTIES**

Clonality Polyclonal Clone ID Concentration Conjugation Unconjugated Purification Affinity purification Dilution Range WB 1:500-1:2000 Formulation PBS containing 0.02% Sodium Azide, 50% Glycerol, pH7.3. Isotype IgG Storage Instruction Store in a freezer at-20°C and avoid freeze-thaw cycles.