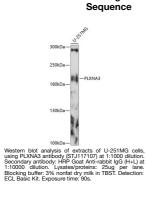

## Anti-PLXNA3 antibody (950-1150) (STJ117107) STJ117107

## **GENERAL INFORMATION**

Product Type Primary antibodies Short Description Rabbit polyclonal antibody anti-PLXNA3 (950-1150) is suitable for use in Western Blot. Applications WB Host/Source Rabbit Reactivity Human