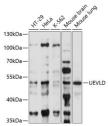

Western blot analysis of extracts of various cell lines using UEVLD antibody (ST1117105) at 1:1000 dilution Secondary antibody: HRIP Goat Anti-rabbit IgG (H+L) at 1:10000 dilution. Lysates/profeliss: 250g per lane Blocking buffer: 3% norfat dry milk in TBST. Detection: