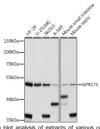

Immunogen Region Specificity Immunogen

Sequence

Western blot analysis of extracts of various cell lines using GPR173 antibody (STJ11797) at 1-1000 dilution Secondary antibody: HRP Goat Anti-rabbit IgG (H+L) at 1:0000 dilution Lysates/proteins: 25g per lane Blocking buffer: 3% norfat dry milk in TBST. Detection: