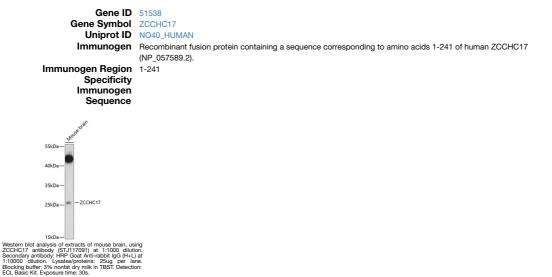

## **GENERAL INFORMATION**

 Product Type
 Primary antibodies

 Short Description
 Rabbit polyclonal antibody anti-ZCCHC17 (1-241) is suitable for use in Western Blot.

 Applications
 WB

 Host/Source
 Rabbit

 Reactivity
 Mouse

## **PRODUCT PROPERTIES**

 
 Clonality Clone ID
 Polyclonal

 Concentration
 unconjugated

 Purification
 Affinity purification

 Dilution Range Formulation
 WB 1:500-1:2000

 Formulation
 PBS containing 0.02% Sodium Azide, 50% Glycerol, pH7.3. Isotype