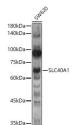

Specificity Immunogen Sequence

tot analysis of extracts of SW620 cells, using antibody (ST117084) at 11:1000 dilution. State of the state of