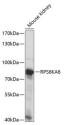

Immunogen Region 646-745 Specificity Immunogen Sequence

Western blot analysis of extracts of mouse kidney using RPS6KAB antibody (ST.117076) at 1-100 dilution. Secondary antibody: HRP Goat Anti-rabbit IgC H+L) at 1:10000 dilution. Lysates/proteins: 25ug pe anne. Blocking buffer: 3% nonfat dry milk in TBST