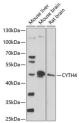

## Anti-CYTH4 antibody (1-70) (STJ117075)

## **GENERAL INFORMATION**

Product Type Primary antibodies

Short Description Rabbit polyclonal antibody anti-CYTH4 (1-70) is suitable for use in Western Blot.

Applications WB Host/Source Rabbit Reactivity Mouse, Rat

## **PRODUCT PROPERTIES**

Clonality Polyclonal

Clone ID Concentration

Conjugation Unconjugated

Purification Affinity purification Dilution Range WB 1:500-1:2000

Formulation PBS containing 0.02% Sodium Azide, 50% Glycerol, pH7.3.