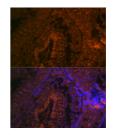

Immunofluorescence analysis of mouse testis cells using BACE2 rabbit polyclonal antibody (STJ117064) at dilution of 1:100 (40x lens). Blue: DAPI for nuclear staining.

This product is suitable for in-vitro studies under the RESEARCH USE ONLY [RUO] licence. This product must not be used as for diagnostic or other medical purposes. St John's Laboratory Ltd, Knowledge Dock Business Centre, University Way, London, E16 2RD | Tel: 0208 223 3081