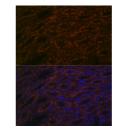

Immunofluorescence analysis of rat testis cells using BACE2 rabbit polyclonal antibody (STJ117064) at dilution of 1:100 (40x lens). Blue: DAPI for nuclear staining.

Immunofluorescence analysis of rat kidney cells using BACE2 rabbit polyclonal antibody (STJ117064) at dilution of 1:100 (40x lens). Blue: DAPI for nuclear stainino.