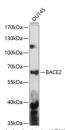

 ogen Region
 240-470

Western blot analysis of extracts of DU145 cells, using BACE2 antibody (STJ117064) at 1:1000 dilution. Secondary antibody: HPG Geat Anti-rabbit [GG (H+1) at 1:10000 dilution. Lysates/proteins: 25ug per lane. Blocking buffer: 3% onnfat dry milk in TBST. Detection: ECL Basic KL: Exposure time: 90s.