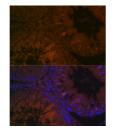

Immunofluorescence analysis of rat testis cells using BACE2 rabbit polyclonal antibody (STJ117064) at dilution of 1:100 (40x lens). Blue: DAPI for nuclear staining.

Immunofluorescence analysis of rat kidney cells using BACE2 rabbit polyclonal antibody (STJ117064) at dilution of 1:100 (40x lens). Blue: DAPI for nuclear stainino.