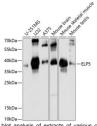

RMATION**

Product Type Primary antibodies

**Short Description** Rabbit polyclonal antibody anti-ELP5 (17-316) is suitable for use in Western Blot.

Applications WB Host/Source Rabbit Reactivity Human, Mouse

## **PRODUCT PROPERTIES**

Clonality Polyclonal

Clone ID

Concentration

Conjugation Unconjugated Purification Affinity purification Dilution Range WB 1:500-1:2000

Formulation PBS containing 0.02% Sodium Azide, 50% Glycerol, pH7.3.

Isotype IgG

Storage Instruction Store in a freezer at-20°C and avoid freeze-thaw cycles.

## **TARGET INFORMATION**

Gene ID 23587 Gene Symbol ELP5 Uniprot ID ELP5\_HUMAN

Immunogen Recombinant fusion protein containing a sequence corresponding to amino acids 17-316 of human ELP5 (NP\_056177.3).

Immunogen Region 17-316 Specificity Immunogen Sequence