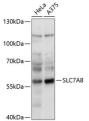

Specificity Immunogen Sequence

40kDa—

blot analysis of extracts of various cell lines, C7A8 ambody (STJ117061) at 1:1000 dilution. The control of the contro