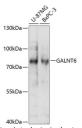

Immunogen Region 30-140

Specificity Immunogen Sequence

Western blot analysis of extracts of various cell lines, using GALNT6 antibody (STJ117053) at 1:1000 dilution. Secondary antibody: HPR Goat Anti-rabbit IgG (H+L) at 1:10000 dilution. Lysates/proteins: 25ug per lane. Blocking buffer; 39% norfat dry milk in TBST. Detection: