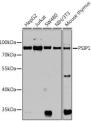

Immunogen Region 301-530 Specificity Immunogen Sequence

ion. Lysates/proteins: 25ug per lane er: 3% nonfat dry milk in TBST. Detection Exposure time: 5°