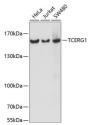

## Anti-TCERG1 antibody (550-650) (STJ117050)

## **GENERAL INFORMATION**

Product Type Primary antibodies

Short Description Rabbit polyclonal antibody anti-TCERG1 (550-650) is suitable for use in Western Blot.

Applications WB Host/Source Rabbit Reactivity Human