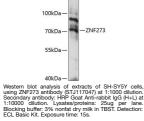

 Immunogen Region
 210-260

 Specificity
 Immunogen

 Sequence
 VIII - 260

130kDa

This product is suitable for in-vitro studies under the RESEARCH USE ONLY [RUO] licence. This product must not be used as for diagnostic or other medical purposes. St John's Laboratory Ltd, Knowledge Dock Business Centre, University Way, London, E16 2RD | Tel: 0208 223 3081