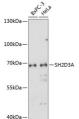

Immunogen Region 1-300 Specificity Immunogen Sequence

blot analysis of extracts of various cell lines, 2D3A antibody (STJ117032) at 1:1000 dilution y antibody: HRP Goat Anti-rabbit IgG (H+L) at dilution. Lysates/proteins: 25ug per lane. buffer: 3% nonfat dry milk in TBST. Detection: anced Kit. Exposure time: 180s.