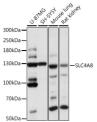

Western blot analysis of extracts of various cell lines, using SLC4A8 antibody (ST111702) at 1:1000 dilution. Scionday ntibody: HRP Goat Artrabbit IgG (H+L) at 1:1000 dilution: Lysates/proteins: 25up per lane. Blocking buffer: 3% norfat dry milk in TBST. Detection: