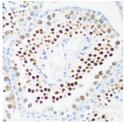

## **GENERAL INFORMATION**

Product Type Primary antibodies

Short Description Rabbit polyclonal antibody anti-DDX21 (1-180) is suitable for use in Immunohistochemistry and Immunofluorescence.

Applications IHC, IF Host/Source Rabbit Reactivity Human, Mouse