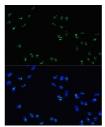

## **GENERAL INFORMATION**

Product Type Primary antibodies

Short Description Rabbit polyclonal antibody anti-DDX21 (1-180) is suitable for use in Immunohistochemistry and Immunofluorescence.

Applications IHC, IF Host/Source Rabbit Reactivity Human, Mouse