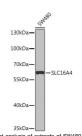

l antibody anti-SLC16A4 (250-350) is suitable for use in Western Blot, Immunohistochemistry and

Immunofluorescence.

Applications WB, IHC, IF Host/Source Rabbit Reactivity Human, Rat

## **PRODUCT PROPERTIES**

Clonality Polyclonal

Clone ID Concentration

Conjugation Unconjugated Purification Affinity purification Dilution Range WB 1:500-1:2000 IHC 1:50-1:200

IF 1:50-1:200

Formulation PBS containing 0.02% Sodium Azide, 50% Glycerol, pH7.3.

Isotype IgG

Storage Instruction Store in a freezer at-20°C and avoid freeze-thaw cycles.

## **TARGET INFORMATION**

Gene ID 9122 Gene Symbol SLC16A4 Uniprot ID MOT5\_HUMAN

Immunogen A synthetic peptide corresponding to a sequence within amino acids 250-350 of human SLC16A4 (NP\_004687.1).

Immunogen Region 250-350 Specificity Immunogen Sequence