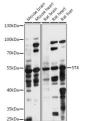

## Anti-TPBG antibody (32-350) (STJ116990)

## **GENERAL INFORMATION**

Product Type Primary antibodies

Short Description Rabbit polyclonal antibody anti-TPBG (32-350) is suitable for use in Western Blot.

Applications WB Host/Source Rabbit Reactivity Mouse, Rat

## **PRODUCT PROPERTIES**

Clonality Polyclonal

Clone ID

Concentration

Conjugation Unconjugated Purification Affinity purification Dilution Range WB 1:500-1:2000

Formulation PBS containing 0.02% Sodium Azide, 50% Glycerol, pH7.3.