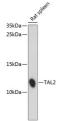

## Anti-TAL2 antibody (C-Term) (STJ116988)

## **GENERAL INFORMATION**

Product Type Primary antibodies

Short Description Rabbit polyclonal antibody anti-TAL2 (C-Term) is suitable for use in Western Blot.

Applications WB Host/Source Rabbit Reactivity Rat