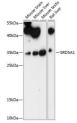

Specificity Immunogen Sequence

Western blot analysis of extracts of various cell lines, using SRD5A1 antibody (STJ116987) at 1:1000 dilution Secondary antibody: HRP Goat Anti-rabbit IgG (H+L) at 1:1000 dilution. Lysates/proteins: 25ug per lane Blocking buffer: 39% nonfat dry milk in TBS1. Detection: ECL Enhanced KIt. Exosoure time: 90s.