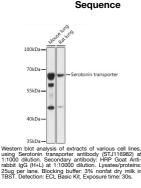

## **GENERAL INFORMATION**

Product Type Primary antibodies Short Description Rabbit polyclonal antibody anti-SLC6A4 (C-Term) is suitable for use in Western Blot. Applications WB Host/Source Rabbit Reactivity Mouse, Rat

## **PRODUCT PROPERTIES**

Clonality Polyclonal Clone ID Concentration Conjugation Unconjugated Purification Affinity purification Dilution Range WB 1:500-1:2000 Formulation PBS containing 0.02% Sodium Azide, 50% Glycerol, pH7.3. Isotype IgG Storage Instruction Store in a freezer at-20°C and avoid freeze-thaw cycles.