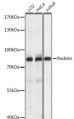

## Anti-RDX antibody (1-200) (STJ116977)

## **GENERAL INFORMATION**

Product Type Primary antibodies

Short Description Rabbit polyclonal antibody anti-RDX (1-200) is suitable for use in Western Blot.

Applications WB Host/Source Rabbit

Reactivity Human, Mouse, Rat