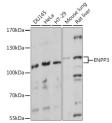

## Anti-ENPP3 antibody (646-875) (STJ116963)

## **TARGET INFORMATION**

Gene ID 5169 Gene Symbol ENPP3 Uniprot ID ENPP3\_HUMAN

Immunogen Recombinant fusion protein containing a sequence corresponding to amino acids 646-875 of human ENPP3 (NP\_005012.2).