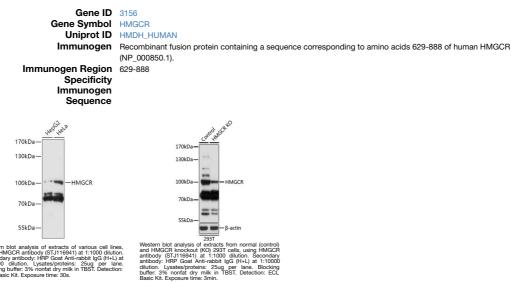

## Anti-HMGCR antibody (629-888) (STJ116941) STJ116941

## **GENERAL INFORMATION**

 Product Type
 Primary antibodies

 Short Description
 Rabbit polyclonal antibody anti-HMGCR (629-888) is suitable for use in Western Blot.

 Applications
 WB

 Host/Source
 Rabbit