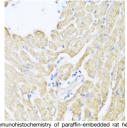

## **GENERAL INFORMATION**

Product Type Primary antibodies

Short Description Rabbit polyclonal antibody anti-ALOX12 (483-663) is suitable for use in Immunohistochemistry and Immunofluorescence.

Applications IHC, IF Host/Source Rabbit

Reactivity Human, Mouse, Rat