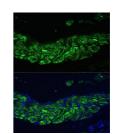

## **GENERAL INFORMATION**

Product Type Primary antibodies

Short Description Rabbit polyclonal antibody anti-ALOX12 (483-663) is suitable for use in Immunohistochemistry and Immunofluorescence.

Applications IHC, IF Host/Source Rabbit

Reactivity Human, Mouse, Rat