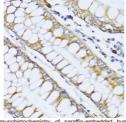

## **GENERAL INFORMATION**

Product Type Primary antibodies

Short Description Rabbit polyclonal antibody anti-ALOX12 (483-663) is suitable for use in Immunohistochemistry and Immunofluorescence.

Applications IHC, IF Host/Source Rabbit

Reactivity Human, Mouse, Rat