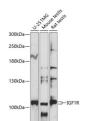

NERAL INFORMATION**

Product Type Primary antibodies

Short Description Rabbit polyclonal antibody anti-IGF1R (741-910) is suitable for use in Western Blot.

Applications WB Host/Source Rabbit

Reactivity Human, Mouse, Rat

## **PRODUCT PROPERTIES**

Clonality Polyclonal

Clone ID

Concentration

Conjugation Unconjugated Purification Affinity purification Dilution Range WB 1:500-1:2000

Formulation PBS containing 0.02% Sodium Azide, 50% Glycerol, pH7.3.

Isotype IgG

Storage Instruction Store in a freezer at-20°C and avoid freeze-thaw cycles.

## **TARGET INFORMATION**

Gene ID 3480 Gene Symbol IGF1R

Uniprot ID IGF1R\_HUMAN

Immunogen Recombinant fusion protein containing a sequence corresponding to amino acids 741-910 of human IGF1R (NP\_000866.1).

Immunogen Region 741-910 Specificity



Immunogen Sequence