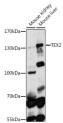

## Anti-TEX2 antibody (915-1134) (STJ116888)

## **GENERAL INFORMATION**

Product Type Primary antibodies

Short Description Rabbit polyclonal antibody anti-TEX2 (915-1134) is suitable for use in Western Blot.

Applications WB Host/Source Rabbit Reactivity Human, Mouse