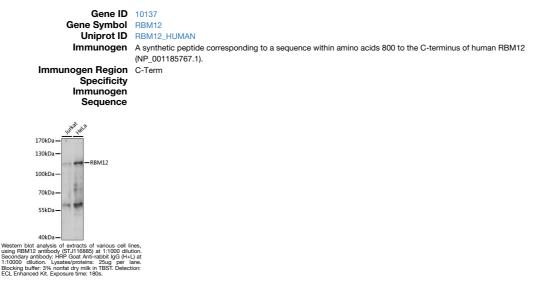

## Anti-RBM12 antibody (C-Term) (STJ116885) STJ116885

## **GENERAL INFORMATION**

 Product Type
 Primary antibodies

 Short Description
 Rabbit polyclonal antibody anti-RBM12 (C-Term) is suitable for use in Western Blot.

 Applications
 WB

 Host/Source
 Rabbit

 Human