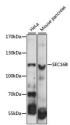

Western blot analysis of extracts of various cell lines using SEC15B antibody (STJ116880) at 1:1000 dilution Secondary antibody: HRP Goat Anti-rabbit IgG (H+L) a 1:10000 dilution. Lysates/proteins: 25up per lane Blocking buffer: 3% norfat dry milk in TBST. Detection