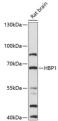

ERAL INFORMATION**

Product Type Primary antibodies

Short Description Rabbit polyclonal antibody anti-HBP1 (215-514) is suitable for use in Western Blot.

Applications WB Host/Source Rabbit Reactivity Rat

## **PRODUCT PROPERTIES**

Clonality Polyclonal

Clone ID Concentration

Conjugation Unconjugated Purification Affinity purification Dilution Range WB 1:500-1:2000

Formulation PBS containing 0.02% Sodium Azide, 50% Glycerol, pH7.3.

Isotype IgG

Storage Instruction Store in a freezer at-20°C and avoid freeze-thaw cycles.

## **TARGET INFORMATION**

Gene ID 26959 Gene Symbol HBP1

Uniprot ID HBP1\_HUMAN

Immunogen Recombinant fusion protein containing a sequence corresponding to amino acids 215-514 of human HBP1 (NP\_036389.2).

Immunogen Region 215-514

Specificity Immunogen Sequence