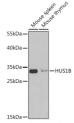

Immunogen Region 1-278 Specificity Immunogen Sequence

blot analysis of extracts of various cell lines, IS1B antibody (STJ116861) at 1:1000 dilution. ry antibody: HRP Goat Anti-rabbit IgG (H+L) at